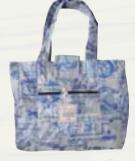

#### TOTE BAG

Reinforced to hold shape. Inside pocket. Loop close with hand-made African bead. 12"H x 14"W x 2.5"D. Handle drop 10". Poly/cotton lining. 100% cotton shell.

Adinkra Strength: Olive Retro: Bronze Falling Leaves: Rust Aztec: Brown Hawaiian Flowers: Blue Mud Cloth Cave Painting: Wine Retro: Plum