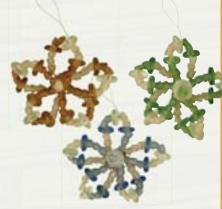

#### SNOWFLAKES

Wire framework and loop. -4.5" diameter.

Glass: Blue, Green, Amber Painted: Green, Red, Blue/White

Wholesale: \$3.75

GLASS PENDANTS

Wire hanging loop. -2.5" diameter.

Cross: Blue, Green, White Heart: Blue, Green White North Star: Blue/White, Green/Amber