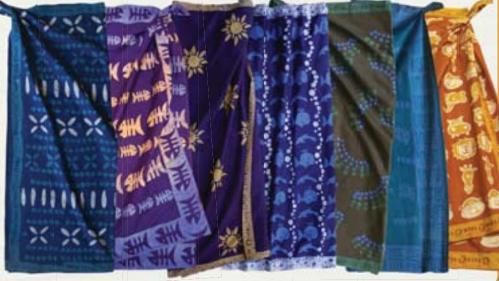

#### **SARONG & BEACH THROW**

2 yard piece of fabric. 100% cotton.

Bamboo Beads: Blue Fish Bones: Tye Dye Orange/Purple Dazzling Suns: Eggplant Sea: Navy Sunburst: Bronze Adinkra: Teal Safari: Orange

Wholesale: \$9.50