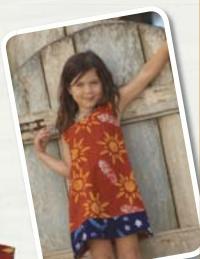

#### **REVERSIBLE DRESS**

Completely reversible A-line shape. Decorative band at bottom. 100% cotton.

Retro: Rose/Plum Day Night: Orange/Navy Elephants: Pink/Purple Dots/Stripes: Blue/Lime Retro: Olive/Bronze

Babies' Sizes: 12m, 18m, 24m Wholesale: \$14.25 Girls' Sizes: 2, 4, 6, 8 Wholesale: \$16.25

LONG SLEEVE PRINCESS DRESS

Empire waist. 3-button back. 100% jersey knit cotton.

Daisy Patch: Red Snowflake: Teal Safari: Periwinkle Butterfly: Purple (not pictured)