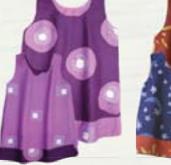

#### **REVERSIBLE CIRCLE SKIRT**

Double sided wrap skirt. Adjustable tie waist. 100% cotton.

Retro: Purple/Teal Day/Night: Orange/Navy

Sizes: Small (4-6), Large (8-12) Wholesale: \$12.00

Sizes: XS, S, M, L, XL Wholesale: \$14.00

**Reversible Circle Skirt** Double sided wrap skirt. Adjustable tie waist. Knee length. 100% cotton.

Retro: Olive/Bronze Retro: Sage/Eggplant (not pictured)

Sizes: One size fits most (6-12)