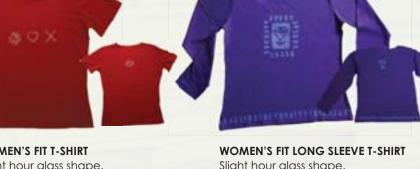

(Nkyinkyim)

(Gyawu Atiko)

(Adinkrahene)

**KIDS' SHORT SLEEVE T-SHIRT** Ribbed collar. 100% cotton.

Kids' Sizes: XS (2-4), S (6-8), M (10-12) Wholesale: \$9.25

**ADULT T-SHIRT** Ribbed collar. 100% cotton.

Sizes: S, M, L, XL, 2XL Wholesale: \$11.00

WOMEN'S FIT T-SHIRT Slight hour glass shape. Ribbed collar. 100% cotton.

Sizes S, M, L, XL, 2XL Wholesale: \$11.00

Slight hour glass shape. Ribbed collar. 100% cotton.

Sizes: S, M, L, XL, 2XL Wholesale: \$14.00