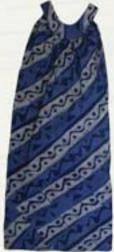

#### HALTER DRESS

Halter top. Empire waist with mock wrap skirt and decorative tie. 100% cotton.

Sunburst: Bronze Day/Night: Orange/Navy Spiral Sun: Orange

Sizes: 2, 4, 6, 8 Wholesale: \$14.25

LONG GYPSY SKIRT Six panels with elastic waist. Full-length skirt. 100% cotton.