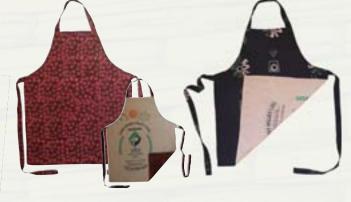

### APRON

Front pocket. 100% cotton.

Tomato: Red Lemon/Lime: Yellow/Lime Oranges: Orange Coffee Cups: Brown Wine Tasting: Wine Wildflower: Plum

Wholesale: \$7.00

#### **REVERSIBLE APRON**

Front uses batik fabric. Back lined with recycled flour sacks. Front pocket. 100% cotton.

Coffee Beans: Brown Fair Trade: Eggplant

Wholesale: \$9.00