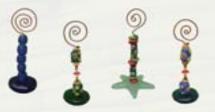

#### **PLACE CARD HOLDER** Slip name card between

wire spiral. ~3" tall.

Glass: Rainbow, Amber, Blue, Green, White Powder Fusion: Sunrise, Sunset Powder Desert: White, Gold, Blue African Essence: Lime/Gold/Coral Bohemian Glass: Blue, Amber

Wholesale: \$2.00