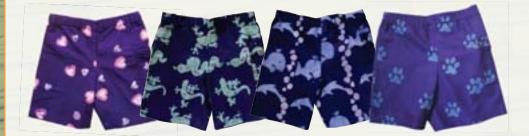

#### SHORTS

Loose-fitting. Elastic waist. Side zip pocket. 100% cotton.

Hearts: Purple Reptiles: Navy Sea: Blue Paw Prints: Purple

Sizes: 2, 4, 6, 8, 10 Wholesale: \$4.00