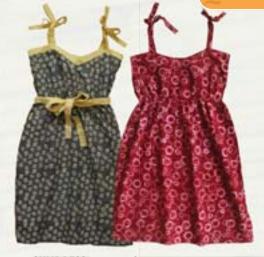

#### **REVERSIBLE DRESS**

Completely reversible A-line shape. Decorative band at bottom. 100% cotton.

Retro: Rose/Plum Day Night: Orange/Navy Elephants: Pink/Purple Dots/Stripes: Blue/Lime Retro: Olive/Bronze

Babies' Sizes: 12m, 18m, 24m Wholesale: \$14.25 Girls' Sizes: 2, 4, 6, 8 Wholesale: \$16.25

LONG SLEEVE PRINCESS DRESS

Empire waist. 3-button back. 100% jersey knit cotton.

Daisy Patch: Red Snowflake: Teal Safari: Periwinkle Butterfly: Purple (not pictured)