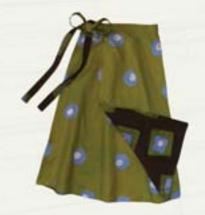

#### **REVERSIBLE CIRCLE SKIRT**

Double sided wrap skirt. Adjustable tie waist. 100% cotton.

Retro: Purple/Teal Day/Night: Orange/Navy

Sizes: Small (4-6), Large (8-12) Wholesale: \$12.00