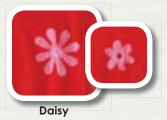

# Babies

SUNDRESS One snap at back. Gathers at waist. 100% cotton.

Daisy Patch: Pink Safari: Purple Daisy Mix: Orange Adinkra: Periwinkle Butterfly: Red

Sizes: 6m, 12m, 18m, 24m Wholesale: \$12.00

#### SUNDRESS

One-snap back. Empire waist. 100% cotton.

Daisy Patch: Pink Adinkra: Periwinkle Daisy Mix: Orange Safari: Purple Butterfly: Red

Sizes: 2, 4, 6, 8, 10, 12 Wholesale: \$12.50