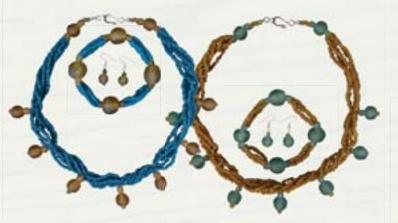

# Jewelry

Moss, White, Amber, Light Blue, Rainbow

Earrings: ~1.5" (Rainbow ~1.75") \$3.00

SEEDED DRAPING 6-STRAND Brown/Black, Rainbow, Bauxite (hand cut shaped from bauxite rock) Wholesale: Necklace: ~18" \$8.50, Bauxite \$12.00 Bracelet: ~7.5" \$4.50, Bauxite \$7.00

Earrings: ~1.5" \$3.00

TURQUOISE TUBE Turquoise

Wholesale: Necklace: ~21" \$8.50 Bracelet: ~7.5" \$4.00 Earrings: ~1.75" \$3.00

SPIRIT OF AFRICA Blue/Turquoise/Brown, Lime/Gold/Coral

Wholesale: Necklace: ~19" \$8.50 Bracelet: ~7.5" \$4.00 Earrings: ~2" \$3.00