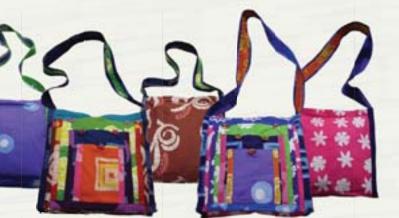

#### CALICO SHOULDER BAG

Top zip. Inside pocket. 13"H x 11"W x 3"D. Handle drop 20.5". Poly/cotton lining. 100% cotton shell.

Adinkra: Teal Sunburst: Bronze Fair Trade: Purple Festival: Blue/Olive Retro: Eggplant Butterfly: Brick Red Wildflower: Orange