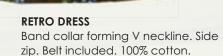

#### **REVERSIBLE DRESS**

Completely reversible A-line shape. Decorative band at bottom. 100% cotton.

Retro: Rose/Plum Day Night: Orange/Navy Elephants: Pink/Purple Dots/Stripes: Blue/Lime Retro: Olive/Bronze

Babies' Sizes: 12m, 18m, 24m Wholesale: \$14.25 Girls' Sizes: 2, 4, 6, 8 Wholesale: \$16.25

LONG SLEEVE PRINCESS DRESS

Empire waist. 3-button back. 100% jersey knit cotton.

Daisy Patch: Red Snowflake: Teal Safari: Periwinkle Butterfly: Purple (not pictured)