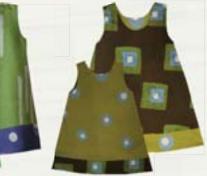

#### LAYERED DRESS WITH SLEEVES

Button close at back. Cap sleeves. Double layered, gathered skirt. 100% cotton.

Butterfly: Purple Aztec: Pink

Babies' Sizes: 6m, 12m, 18m, 24m Wholesale: \$14.25 Girls' Sizes: 2, 4, 6, 8 Wholesale: \$16.25