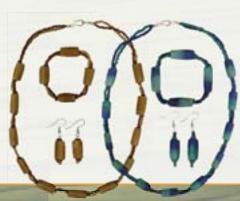

# Jewelry

Moss, White, Amber, Light Blue, Rainbow

Earrings: ~1.5" (Rainbow ~1.75") \$3.00

SEEDED DRAPING 6-STRAND Brown/Black, Rainbow, Bauxite (hand cut shaped from bauxite rock) Wholesale: Necklace: ~18" \$8.50, Bauxite \$12.00 Bracelet: ~7.5" \$4.50, Bauxite \$7.00

Earrings: ~1.5" \$3.00

TURQUOISE TUBE Turquoise

Wholesale: Necklace: ~21" \$8.50 Bracelet: ~7.5" \$4.00 Earrings: ~1.75" \$3.00

SPIRIT OF AFRICA Blue/Turquoise/Brown, Lime/Gold/Coral

Wholesale: Necklace: ~19" \$8.50 Bracelet: ~7.5" \$4.00 Earrings: ~2" \$3.00