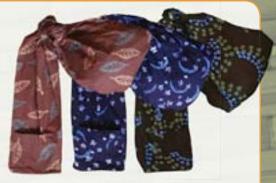

#### **SARONG & BEACH THROW**

2 yard piece of fabric. 100% cotton.

Bamboo Beads: Blue Fish Bones: Tye Dye Orange/Purple Dazzling Suns: Eggplant Sea: Navy Sunburst: Bronze Adinkra: Teal Safari: Orange

Wholesale: \$9.50