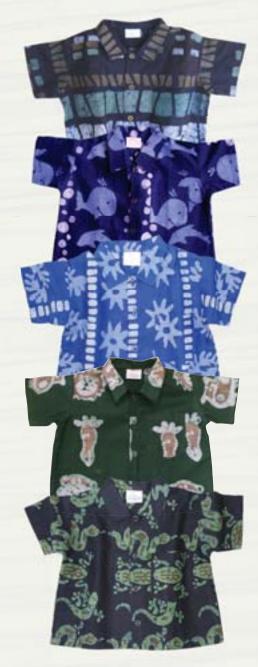

### **BUTTON-DOWN SHIRT**

Button-down front. Dress collar. Front pocket. 100% cotton.

Rocks & Stones: Navy Sea: Blue Adinkra: Blue Safari: Olive Reptiles: Navy

Sizes: 6m, 12m, 18m, 24m Wholesale: \$9.50

**BUTTON-DOWN SHIRT** Button-down front. Dress collar. Front pocket. 100% cotton.

Sea: Blue Reptiles: Navy Adinkra: Blue Safari: Olive Rocks & Stones: Navy

Sizes: 2, 4, 6, 8, 10 Wholesale: \$11.50

Kids