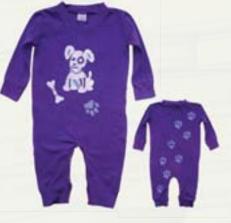

## LOUNGE PANT

Loose-fitting. Elastic waist. 100% cotton.

Paw Prints: Purple Safari: Green Night: Navy Reptiles: Green

Sizes: 2, 4, 6, 8, 10 Wholesale: \$9.00

#### SHORTS

Loose-fitting. Elastic waist. Side zip pocket. 100% cotton.

Hearts: Purple Reptiles: Navy Sea: Blue Paw Prints: Purple

Sizes: 2, 4, 6, 8, 10 Wholesale: \$4.00