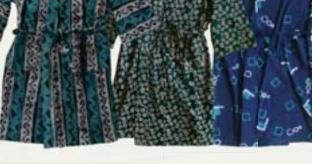

# Women

EASY WRAP SKIRT Tie waist. Fitted darts at waist. Side slits. Full length. 100% cotton.

Mud Cloth Cave Painting: Wine Stickman with Border: Brown Lily of the Nile: Brown Festival: Blue/Olive

Sizes: One size fits most (6-12) Wholesale: \$14.00