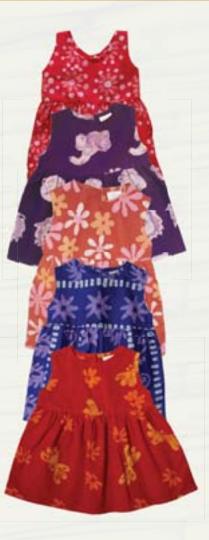

# Babies

SUNDRESS One snap at back. Gathers at waist. 100% cotton.

Daisy Patch: Pink Safari: Purple Daisy Mix: Orange Adinkra: Periwinkle Butterfly: Red

Sizes: 6m, 12m, 18m, 24m Wholesale: \$12.00

#### SUNDRESS

One-snap back. Empire waist. 100% cotton.

Daisy Patch: Pink Adinkra: Periwinkle Daisy Mix: Orange Safari: Purple Butterfly: Red

Sizes: 2, 4, 6, 8, 10, 12 Wholesale: \$12.50