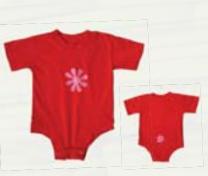

# Babies

SUNDRESS One snap at back. Gathers at waist. 100% cotton.

Daisy Patch: Pink Safari: Purple Daisy Mix: Orange Adinkra: Periwinkle Butterfly: Red

Sizes: 6m, 12m, 18m, 24m Wholesale: \$12.00

#### SUNDRESS

One-snap back. Empire waist. 100% cotton.

Daisy Patch: Pink Adinkra: Periwinkle Daisy Mix: Orange Safari: Purple Butterfly: Red

Sizes: 2, 4, 6, 8, 10, 12 Wholesale: \$12.50