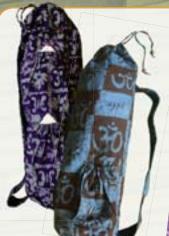

#### YOGA BAG

Reinforced shoulder strap. Drawstring tie at top with handcast African brass beads at end. 4 Pockets. Poly/cotton lining. 100% cotton shell.

Adinkra: Olive/Purple Om: Blue/Brown

Wholesale: \$12.50