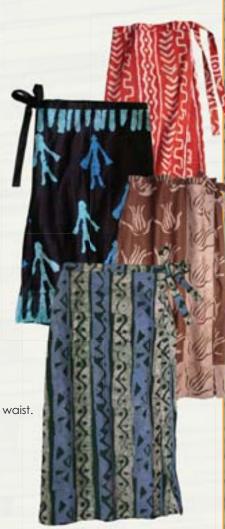

# Women

EASY WRAP SKIRT Tie waist. Fitted darts at waist. Side slits. Full length. 100% cotton.

Mud Cloth Cave Painting: Wine Stickman with Border: Brown Lily of the Nile: Brown Festival: Blue/Olive

Sizes: One size fits most (6-12) Wholesale: \$14.00

### LONG GYPSY SKIRT

Elastic waist. Gathered panels. Full length. 100% cotton.

Wild Vines: Indigo Flowers: Wine Rocks & Stones: Tye Dye

Sizes: S, M, L, XL Wholesale: \$16.00

TUBE SKIRT/TOP WITH FOUR TIES

Can be worn as short skirt or long top. Elastic thread supporting top section. Optional shoulder ties. 100% cotton.