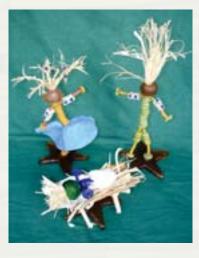

#### **AFRICAN SPIRIT NATIVITY SET**

The holy family hand made from a variety of 100% recycled glass beads. Mary and Joseph ~5.5" tall and baby Jesus ~3" tall. Glass star base ~2.5" diameter. Each figure is unique.