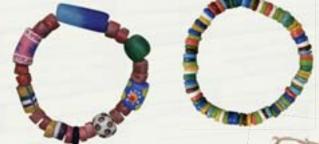

Wholesale: \$8.00

All Global Mamas' beads are made from recycled glass. Due to each piece's individuality, all sizes and lengths are approximate.