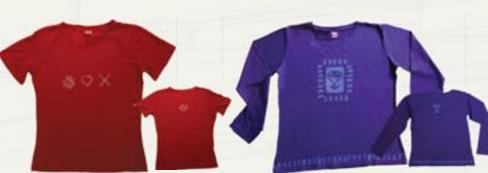

(Nkyinkyim)

(Gyawu Atiko)

(Adinkrahene)

**KIDS' SHORT SLEEVE T-SHIRT** Ribbed collar. 100% cotton.

Kids' Sizes: XS (2-4), S (6-8), M (10-12) Wholesale: \$9.25

**ADULT T-SHIRT** Ribbed collar. 100% cotton.

Sizes: S, M, L, XL, 2XL Wholesale: \$11.00

WOMEN'S FIT T-SHIRT Slight hour glass shape. Ribbed collar. 100% cotton.

Sizes S, M, L, XL, 2XL Wholesale: \$11.00

Slight hour glass shape. Ribbed collar. 100% cotton.

Sizes: S, M, L, XL, 2XL Wholesale: \$14.00