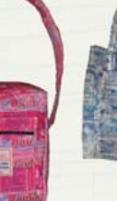

#### LARGE TOTE BAG

Reinforced to hold shape. Inside & outside pockets. Loop close with hand-made African bead. 12"H x 17"W x 5"D. Handle drop 10". Poly/cotton lining. 100% cotton shell.

Safari: Orange Sea: Navy Adinkra: Plum Sunburst: Eggplant Sunflower: Red Stickman: Brown Fair Trade: Wine Wild Flower: Bronze