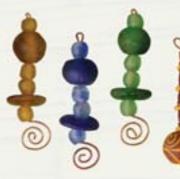

DROP BEAD ORNAMENTS

Wire framework and loop. ~3.25" diameter.

Spiral Glass: Amber, Blue, Green Jungle Painted: Amber, Blue, Green Safari Painted: Blue, Coral, Green, Gold

Wholesale: \$2.00

SHOOTING STAR Wire framework and nylon hanging loop. ~7". Wholesale: \$5.50