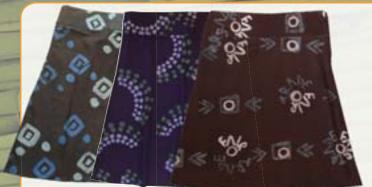

# PANEL SKIRT

Back zip. Waist Darts. Low rise. Knee length. 100% cotton.

1815 1925 184

Determination and a state of the state of th

Wild Flowers: Purple Retro: Sage/Eggplant Spiral Sun: Ash/Black Retro: Olive/Bronze

Sizes: XS, S, M, L, XL Wholesale: \$14.00

**Reversible Circle Skirt** Double sided wrap skirt. Adjustable tie waist. Knee length. 100% cotton.

Retro: Olive/Bronze Retro: Sage/Eggplant (not pictured)

Sizes: One size fits most (6-12)