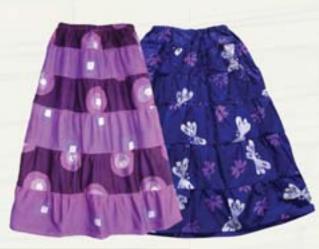

Retro: Rose/Plum Butterfly: Purple

Sizes: 8, 10, 12 Wholesale: \$12.00

#### **REVERSIBLE CIRCLE SKIRT**

Double sided wrap skirt. Adjustable tie waist. 100% cotton.

Retro: Purple/Teal Day/Night: Orange/Navy

Sizes: Small (4-6), Large (8-12) Wholesale: \$12.00