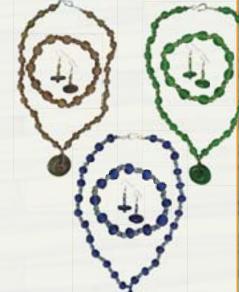

# Jewelry

Moss, White, Amber, Light Blue, Rainbow

Earrings: ~1.5" (Rainbow ~1.75") \$3.00

SEEDED DRAPING 6-STRAND Brown/Black, Rainbow, Bauxite (hand cut shaped from bauxite rock) Wholesale: Necklace: ~18" \$8.50, Bauxite \$12.00 Bracelet: ~7.5" \$4.50, Bauxite \$7.00

Earrings: ~1.5" \$3.00

TURQUOISE TUBE Turquoise

Wholesale: Necklace: ~21" \$8.50 Bracelet: ~7.5" \$4.00 Earrings: ~1.75" \$3.00

SPIRIT OF AFRICA Blue/Turquoise/Brown, Lime/Gold/Coral

Wholesale: Necklace: ~19" \$8.50 Bracelet: ~7.5" \$4.00 Earrings: ~2" \$3.00

**GLASS PEARLS** 

Wholesale:

Necklace: ~17" \$7.00 Bracelet: ~7.5" \$2.00

> **ALTERNATING GLASS TUBE** Olive/Amber, Turquoise/White

Wholesale: Necklace: ~22" \$8.50 Bracelet: ~7.5" \$4.00 Earrings: ~1.75" \$3.00

LONG GLASS TUBE Amber, Turquoise/Blue

Wholesale: Necklace: ~18" \$9.50 Bracelet: ~7.5" \$4.50 Earrings: ~1.5" \$3.00

## **GLASS TIARA**

Turquoise/Amber, Amber/Light Blue

Wholesale: Necklace: ~19" \$8.50 Bracelet: ~7.5" \$4.00 Earrings: ~1.15" \$3.00

#### CORAL MULTISTRAND Coral

Wholesale: Necklace: ~17" \$8.50 Bracelet: ~7.5" \$4.50 Earrings: ~1.25" \$3.00

**BOHEMIAN GLASS WRAP** Amber, Blue

Wholesale: Necklace: ~44" \$8.50 Bracelet: ~7.5" \$4.00 Earrings: ~1.25" \$3.00

#### **PRISTINE RECYCLED** Turquoise

Wholesale: Necklace: ~19" \$8.50 Bracelet: ~7.5" \$4.00 Earrings: ~1.15" \$3.00

#### SIMPLE SEEDED PENDANT Amber, Blue,

Green, Turquoise

Wholesale: Necklace: ~16" \$7.00 Bracelet: ~7.5" \$4.50 Earrings: ~1.25" \$3.00

1111200000

**GLASS PENDANT** Amber, Blue, Green Wholesale:

Necklace: ~21" \$8.50 Bracelet: ~7.5" \$4.00 Earrings: ~1.25" \$3.00