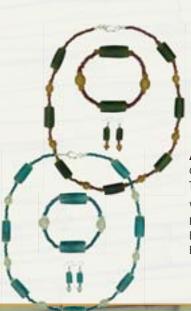

#### CORAL MULTISTRAND Coral

Wholesale: Necklace: ~17" \$8.50 Bracelet: ~7.5" \$4.50 Earrings: ~1.25" \$3.00

**BOHEMIAN GLASS WRAP** Amber, Blue

Wholesale: Necklace: ~44" \$8.50 Bracelet: ~7.5" \$4.00 Earrings: ~1.25" \$3.00

## **SAFARI PAINTED** Brown/White Wholesale:

#### **PRISTINE RECYCLED** Turquoise

Wholesale: Necklace: ~19" \$8.50 Bracelet: ~7.5" \$4.00 Earrings: ~1.15" \$3.00

#### SIMPLE SEEDED PENDANT Amber, Blue,

Green, Turquoise

Wholesale: Necklace: ~16" \$7.00 Bracelet: ~7.5" \$4.50 Earrings: ~1.25" \$3.00

1111200000

**GLASS PENDANT** Amber, Blue, Green Wholesale:

Necklace: ~21" \$8.50 Bracelet: ~7.5" \$4.00 Earrings: ~1.25" \$3.00