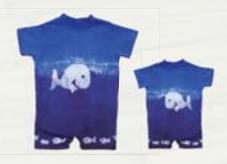

### **BUTTON-DOWN SHIRT**

Button-down front. Dress collar. Front pocket. 100% cotton.

Rocks & Stones: Navy Sea: Blue Adinkra: Blue Safari: Olive Reptiles: Navy

Sizes: 6m, 12m, 18m, 24m Wholesale: \$9.50

**BUTTON-DOWN SHIRT** Button-down front. Dress collar. Front pocket. 100% cotton.

Sea: Blue Reptiles: Navy Adinkra: Blue Safari: Olive Rocks & Stones: Navy

Sizes: 2, 4, 6, 8, 10 Wholesale: \$11.50

Kids