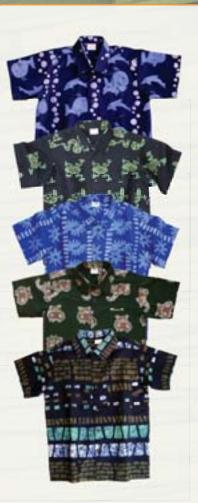

### **BUTTON DOWN SHIRT**

Button down front. Dress collar. Front pocket. 100% cotton.

Rocks & Stones: Navy Mud Cloth Cave Painting: Blue Hawaiian Flowers: Wine Button Holes: Orange Fish Bones: Olive

Sizes: S, M, L, XL, 2X Wholesale: \$16.50