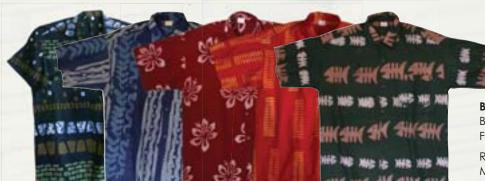

### **BUTTON DOWN SHIRT**

Button down front. Dress collar. Front pocket. 100% cotton.

Rocks & Stones: Navy Mud Cloth Cave Painting: Blue Hawaiian Flowers: Wine Button Holes: Orange Fish Bones: Olive

Sizes: S, M, L, XL, 2X Wholesale: \$16.50