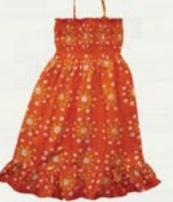

#### SUNDRESS

One-snap back. Empire waist. 100% cotton.

Daisy Patch: Pink Adinkra: Periwinkle Daisy Mix: Orange Safari: Purple Butterfly: Red

Sizes: 2, 4, 6, 8, 10, 12 Wholesale: \$12.50