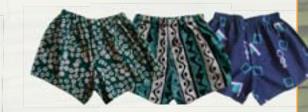

#### SHORTS

Loose-fitting. Elastic waist. Side zip pocket. 100% cotton.

Hearts: Purple Reptiles: Navy Sea: Blue Paw Prints: Purple

Sizes: 2, 4, 6, 8, 10 Wholesale: \$4.00