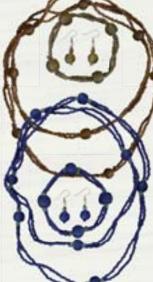

# Jewelry

Moss, White, Amber, Light Blue, Rainbow

Earrings: ~1.5" (Rainbow ~1.75") \$3.00

SEEDED DRAPING 6-STRAND Brown/Black, Rainbow, Bauxite (hand cut shaped from bauxite rock) Wholesale: Necklace: ~18" \$8.50, Bauxite \$12.00 Bracelet: ~7.5" \$4.50, Bauxite \$7.00

Earrings: ~1.5" \$3.00

TURQUOISE TUBE Turquoise

Wholesale: Necklace: ~21" \$8.50 Bracelet: ~7.5" \$4.00 Earrings: ~1.75" \$3.00

SPIRIT OF AFRICA Blue/Turquoise/Brown, Lime/Gold/Coral

Wholesale: Necklace: ~19" \$8.50 Bracelet: ~7.5" \$4.00 Earrings: ~2" \$3.00