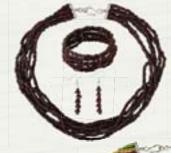

# Jewelry

Moss, White, Amber, Light Blue, Rainbow

Earrings: ~1.5" (Rainbow ~1.75") \$3.00

SEEDED DRAPING 6-STRAND Brown/Black, Rainbow, Bauxite (hand cut shaped from bauxite rock) Wholesale: Necklace: ~18" \$8.50, Bauxite \$12.00 Bracelet: ~7.5" \$4.50, Bauxite \$7.00