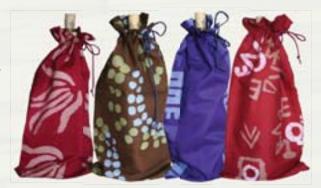

Falling Leaves: Rust Oranges: Orange China Flower: Blue

Wholesale: \$5.00

**REUSABLE WINE BAG** Drawstring close. 100% cotton. 7.5"W x 16"H.

Lily of the Nile: Wine Sunburst: Bronze Twistings: Purple Fair Trade: Wine Wholesale: \$3.00