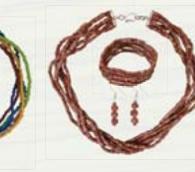

# Jewelry

Moss, White, Amber, Light Blue, Rainbow

Earrings: ~1.5" (Rainbow ~1.75") \$3.00

SEEDED DRAPING 6-STRAND Brown/Black, Rainbow, Bauxite (hand cut shaped from bauxite rock) Wholesale: Necklace: ~18" \$8.50, Bauxite \$12.00 Bracelet: ~7.5" \$4.50, Bauxite \$7.00

Earrings: ~1.5" \$3.00

TURQUOISE TUBE Turquoise

Wholesale: Necklace: ~21" \$8.50 Bracelet: ~7.5" \$4.00 Earrings: ~1.75" \$3.00

SPIRIT OF AFRICA Blue/Turquoise/Brown, Lime/Gold/Coral

Wholesale: Necklace: ~19" \$8.50 Bracelet: ~7.5" \$4.00 Earrings: ~2" \$3.00