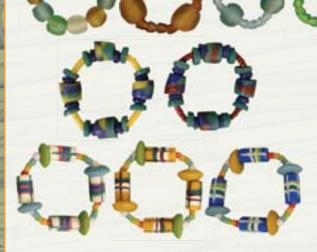

Wholesale: \$8.00

All Global Mamas' beads are made from recycled glass. Due to each piece's individuality, all sizes and lengths are approximate.

# Jewelry

Moss, White, Amber, Light Blue, Rainbow

Earrings: ~1.5" (Rainbow ~1.75") \$3.00

SEEDED DRAPING 6-STRAND Brown/Black, Rainbow, Bauxite (hand cut shaped from bauxite rock) Wholesale: Necklace: ~18" \$8.50, Bauxite \$12.00 Bracelet: ~7.5" \$4.50, Bauxite \$7.00