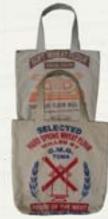

#### TRASHY TOTE

Double layer of water sachets. Zip pocket on front. Strap over the top of bag secured with Velcro. Handle drop 12". 14" H x 12" W x 3.5" D.

Wholesale: \$7.00

FLOUR SACK TOTE

recycled flour sack bags that were previously used to transport, store, and sell flour in Ghana. Double layer of light fabric making it easy for storage. Handle drop 10". 16" H x 17" W.