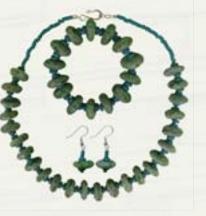

#### **PRISTINE RECYCLED** Turquoise

Wholesale: Necklace: ~19" \$8.50 Bracelet: ~7.5" \$4.00 Earrings: ~1.15" \$3.00