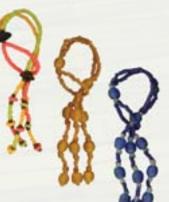

# Jewelry

Moss, White, Amber, Light Blue, Rainbow

Earrings: ~1.5" (Rainbow ~1.75") \$3.00

SEEDED DRAPING 6-STRAND Brown/Black, Rainbow, Bauxite (hand cut shaped from bauxite rock) Wholesale: Necklace: ~18" \$8.50, Bauxite \$12.00 Bracelet: ~7.5" \$4.50, Bauxite \$7.00

Earrings: ~1.5" \$3.00

TURQUOISE TUBE Turquoise

Wholesale: Necklace: ~21" \$8.50 Bracelet: ~7.5" \$4.00 Earrings: ~1.75" \$3.00

SPIRIT OF AFRICA Blue/Turquoise/Brown, Lime/Gold/Coral

Wholesale: Necklace: ~19" \$8.50 Bracelet: ~7.5" \$4.00 Earrings: ~2" \$3.00