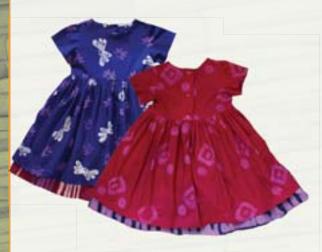

#### **REVERSIBLE DRESS**

Completely reversible A-line shape. Decorative band at bottom. 100% cotton.

Retro: Rose/Plum Day Night: Orange/Navy Elephants: Pink/Purple Dots/Stripes: Blue/Lime Retro: Olive/Bronze

Babies' Sizes: 12m, 18m, 24m Wholesale: \$14.25 Girls' Sizes: 2, 4, 6, 8 Wholesale: \$16.25

LONG SLEEVE PRINCESS DRESS

Empire waist. 3-button back. 100% jersey knit cotton.

Daisy Patch: Red Snowflake: Teal Safari: Periwinkle Butterfly: Purple (not pictured)