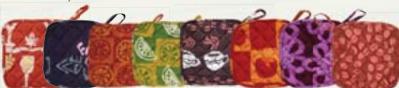

#### POT HOLDER

Loop for hanging. 8.5" x 8.5". 100% cotton shell. Lined with heat resistant cloth and foam.

**KIDS APRON** 

Front pocket.

100% cotton.

Safari: Orange

Reptiles: Navy

Day: Orange

Wholesale: \$6.00

Wine Tasting: Wine Fair Trade: Eggplant Oranges: Orange Lemon Lime: Lime

Coffee Cups: Brown Tomato: Red Wildflower: Plum Coffee Beans: Brown

Wholesale: \$3.75