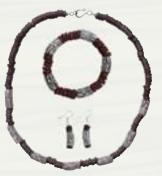

# Jewelry

Moss, White, Amber, Light Blue, Rainbow

Earrings: ~1.5" (Rainbow ~1.75") \$3.00

SEEDED DRAPING 6-STRAND Brown/Black, Rainbow, Bauxite (hand cut shaped from bauxite rock) Wholesale: Necklace: ~18" \$8.50, Bauxite \$12.00 Bracelet: ~7.5" \$4.50, Bauxite \$7.00

Earrings: ~1.5" \$3.00

TURQUOISE TUBE Turquoise

Wholesale: Necklace: ~21" \$8.50 Bracelet: ~7.5" \$4.00 Earrings: ~1.75" \$3.00

SPIRIT OF AFRICA Blue/Turquoise/Brown, Lime/Gold/Coral

Wholesale: Necklace: ~19" \$8.50 Bracelet: ~7.5" \$4.00 Earrings: ~2" \$3.00