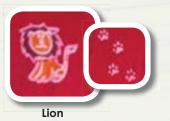

## LOUNGE PANT

Loose-fitting. Elastic waist. 100% cotton.

Paw Prints: Purple Safari: Green Night: Navy Reptiles: Green

Sizes: 2, 4, 6, 8, 10 Wholesale: \$9.00

#### SHORTS

Loose-fitting. Elastic waist. Side zip pocket. 100% cotton.

Hearts: Purple Reptiles: Navy Sea: Blue Paw Prints: Purple

Sizes: 2, 4, 6, 8, 10 Wholesale: \$4.00