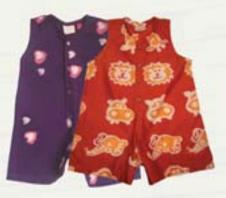

#### SLEEVELESS BUTTON-UP ROMPER

Button-up front. Bottom snaps.100% cotton.

Hearts: Purple Safari: Orange

Sizes: 6m, 12m, 18m, 24m Wholesale: \$12.00