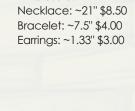

Earrings: ~1.5" \$3.00

TURQUOISE TUBE Turquoise

Wholesale: Necklace: ~21" \$8.50 Bracelet: ~7.5" \$4.00 Earrings: ~1.75" \$3.00

SPIRIT OF AFRICA Blue/Turquoise/Brown, Lime/Gold/Coral

Wholesale: Necklace: ~19" \$8.50 Bracelet: ~7.5" \$4.00 Earrings: ~2" \$3.00