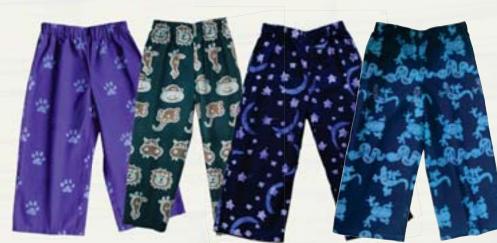

## LOUNGE PANT

Loose-fitting. Elastic waist. 100% cotton.

Paw Prints: Purple Safari: Green Night: Navy Reptiles: Green

Sizes: 2, 4, 6, 8, 10 Wholesale: \$9.00