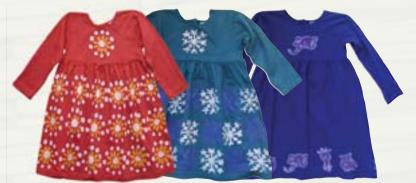

Babies' Sizes: 12m, 18m, 24m Wholesale: \$14.25 Girls' Sizes: 2, 4, 6, 8 Wholesale: \$16.25

LONG SLEEVE PRINCESS DRESS

Empire waist. 3-button back. 100% jersey knit cotton.

Daisy Patch: Red Snowflake: Teal Safari: Periwinkle Butterfly: Purple (not pictured)

Babies' Sizes: 12m, 18m Wholesale: \$16.00 Girls' Sizes: 2, 4, 6, 8 Wholesale: \$18.00