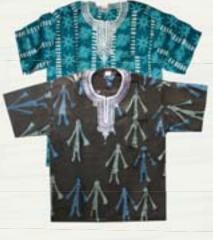

#### TRADITIONAL AFRICAN SHIRT

Pull-over head with slit opening in front. Hand-stitched embroidery around neckline. Side slits. 100% cotton.

Adinkra: Green Safari: Blue

Sizes: 2, 4, 6, 8, 10 Wholesale: \$12.75