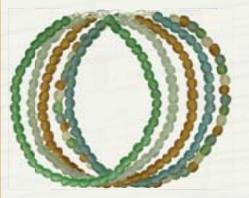

# Jewelry

Moss, White, Amber, Light Blue, Rainbow

Earrings: ~1.5" (Rainbow ~1.75") \$3.00

SEEDED DRAPING 6-STRAND Brown/Black, Rainbow, Bauxite (hand cut shaped from bauxite rock) Wholesale: Necklace: ~18" \$8.50, Bauxite \$12.00 Bracelet: ~7.5" \$4.50, Bauxite \$7.00