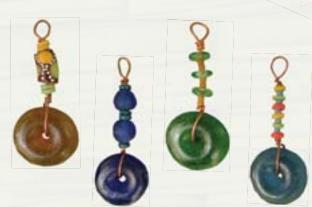

DROP BEAD ORNAMENTS

Wire framework and loop. ~3.25" diameter.

Spiral Glass: Amber, Blue, Green Jungle Painted: Amber, Blue, Green Safari Painted: Blue, Coral, Green, Gold

Wholesale: \$2.00

SHOOTING STAR Wire framework and nylon hanging loop. ~7". Wholesale: \$5.50