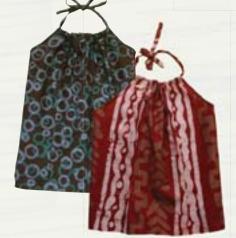

#### HALTER DRESS

Halter top. Empire waist with mock wrap skirt and decorative tie. 100% cotton.

Sunburst: Bronze Day/Night: Orange/Navy Spiral Sun: Orange

Sizes: 2, 4, 6, 8 Wholesale: \$14.25

LONG GYPSY SKIRT Six panels with elastic waist. Full-length skirt. 100% cotton.