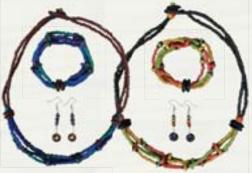

Earrings: ~1.5" \$3.00

TURQUOISE TUBE Turquoise

Wholesale: Necklace: ~21" \$8.50 Bracelet: ~7.5" \$4.00 Earrings: ~1.75" \$3.00

SPIRIT OF AFRICA Blue/Turquoise/Brown, Lime/Gold/Coral

Wholesale: Necklace: ~19" \$8.50 Bracelet: ~7.5" \$4.00 Earrings: ~2" \$3.00

**GLASS PEARLS** 

Wholesale:

Necklace: ~17" \$7.00 Bracelet: ~7.5" \$2.00

> **ALTERNATING GLASS TUBE** Olive/Amber, Turquoise/White

Wholesale: Necklace: ~22" \$8.50 Bracelet: ~7.5" \$4.00 Earrings: ~1.75" \$3.00

LONG GLASS TUBE Amber, Turquoise/Blue

Wholesale: Necklace: ~18" \$9.50 Bracelet: ~7.5" \$4.50 Earrings: ~1.5" \$3.00

## **GLASS TIARA**

Turquoise/Amber, Amber/Light Blue

Wholesale: Necklace: ~19" \$8.50 Bracelet: ~7.5" \$4.00 Earrings: ~1.15" \$3.00