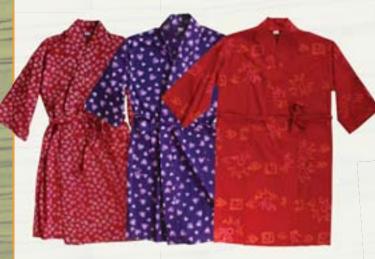

#### ROBE

Belt tie at waist. Three-quarter sleeves. Front pockets. 100% cotton.

Coffee Beans: Wine Hearts: Purple Fair Trade: Orange

Sizes: S, M, L, XL Wholesale: \$19.00

#### ROBE

Belt tie at waist. Three-quarter sleeves. Front pockets. 100% cotton.

Festival: Brown Coffee Beans: Olive Geometric Shapes: Blue

Sizes: S, M, L, XL Wholesale: \$19.75