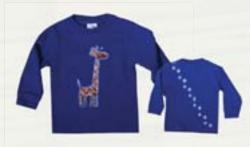

# **Knit** Collection

- Select the garment styles you want to order from the collection below.
- 2 Choose your preferred designs from the boxes surrounding the pages.

Giraffe

Sun Moon Star

Rooster

8 0 0 0 0 0