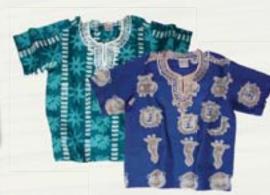

#### TRADITIONAL AFRICAN SHIRT

Pull-over head with slit opening in front. Hand-stitched embroidery around neckline. Side slits. 100% cotton.

Adinkra: Green Safari: Blue

Sizes: 2, 4, 6, 8, 10 Wholesale: \$12.75